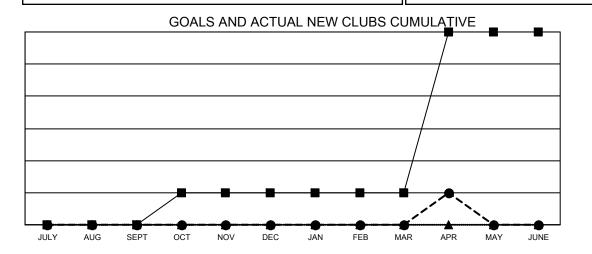

Clubs **RESULTS FOR 2022-2023** 

**NEW CLUBS** 

0

0

0

**NEW CLUB GOAL** 

0

0

5

- ■- CURRENT YEAR GOALS FOR NEW CLUBS
- CURRENT YEAR ACTUAL NEW CLUBS
- LAST YEAR ACTUAL NEW CLUBS