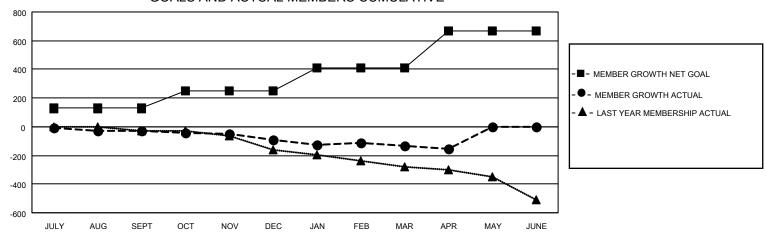

## Multiple District 202

APR/MAY/JUNE

| •             |              |                           |                         |                                              |  |  |  |
|---------------|--------------|---------------------------|-------------------------|----------------------------------------------|--|--|--|
|               | Members      |                           |                         |                                              |  |  |  |
|               |              | RESULTS FOR 2022-2023     |                         |                                              |  |  |  |
| DROPPED CLUBS | QUARTER      | MEMBER GROWTH NET<br>GOAL | MEMBER GROWTH<br>ACTUAL | DROPPED MEMBERS ACTUAL (including transfers) |  |  |  |
| 3             | JULY/AUG/SE  | PT 128                    | 160                     | 161                                          |  |  |  |
| 2             | OCT/NOV/DE   | C 123                     | 166                     | 216                                          |  |  |  |
| 0             | JAN/FEB/MAF  | R 157                     | 115                     | 146                                          |  |  |  |
| 0             | APR/MAY/.IUN | NF 257                    | 111                     | 103                                          |  |  |  |

## GOALS AND ACTUAL MEMBERS CUMULATIVE

| DROPPED CLUBS: 5 |     | 184 CLUBS OF 311 ADDED 1 OR<br>MORE NEW MEMBERS | GENDER DISTRIBUTION               |                |
|------------------|-----|-------------------------------------------------|-----------------------------------|----------------|
|                  |     |                                                 | MALE                              | 5,380 (67.33%) |
|                  |     |                                                 | FEMALE                            | 2,609 (32.65%) |
| DROPPED MEMBERS  |     |                                                 | NON BINARY                        | 1 (0.01%)      |
| DECEASED         | 109 |                                                 | PREFER NOT TO ANSWER              | 0 (0.00%)      |
| CLUB CANCELLED   | 19  |                                                 | TOTAL FAMILY LINET MEMBERS        | 783            |
| OTHER            | 501 | CLICK HERE FOR CUMULATIVE                       | TOTAL FAMILY UNIT MEMBERS 783     |                |
| TOTAL            | 629 | MEMBERSHIP DATA                                 | FAMILY MEMBERS PAYING HAL<br>DUES | F 394          |